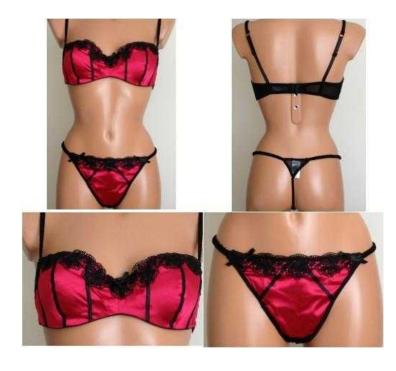

## Red Satin Black Lace Women039s Bra Sets -Brand New, Various Sizes 34 TO 38 B an

Location https://www.freeadsz.co.uk/x-173215-z

South West, Dorset

Red satin/black lace lightly padded underwired bra and thong set Beautiful black lace embroidery with pretty black satin bows These bra sets are of good quality to ensure real comfort and support at a great price Underwired preformed cups Adjustable shoulder straps Hook and Eye back fastening Please note- the labels display European sizing This bra set comes with set size knickers depending on the bra size: SIZES ARE AS FOLLOWS BRA 34/75B Thong size 8/10 4 AVAILABLE BRA 36/80B Thong size 10/12 2 AVAILABLE BRA 36/80C Thong size 10/12 1 AVAILABLE BRA 38/85B Thong size 12/14 3 AVAILABLE BRA 38/85C Thong size 12/14 5 AVAILABLE please note I am unable to swap thongs for different size bras THESE ARE BRAND NEW AND NEVER BEEN WORN. GENUINE ENQUIRIES ONLY- NO TIME WASTERS DO NOT ASK FOR PERSONAL FAVOURS/REQUESTS DESPITE THE ABOVE BEING STATED UNFORTUNATELY SOME PEOPLE DONT READ ADVERTS VERY WELL THEREFORE ALL WITHHELD PHONE NUMBER CALLS WILL BE IGNORED CAN BE POSTED FOR AN ADDITIONAL CHARGE OF £1.50 PER SET