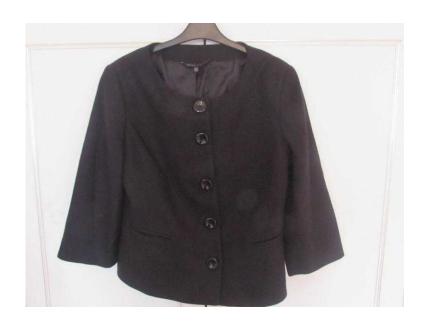

## Laura Ashley Black wool 34 sleeve fully lined jacket Size 12 Exc. Condition (12 GBP)

**South West, Dorset** Location https://www.freeadsz.co.uk/x-173216-z

Smart 3/4 length sleeve black wool jacket. 5 buttons at front and two pockets, Buttons at end of sleeves. Length of jacket is 21 inches Length of sleeve from shoulder to end of sleeve is 18 inches Would look good over a smart dress. **Excellent condition** 98% Wool 2% Lycra £12 Can be posted for additional cost