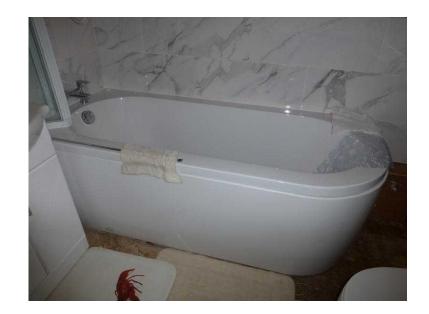

## **BATH WHITE NEW (80 GBP)**

同等级同

日本公司

同类绘画

Location **South West, Avon** https://www.freeadsz.co.uk/x-173226-z

同等级同

Brand new white bath bought 9 Oct selling due to wrong size ordered. cost was £180 selling for £80 with side panel. sizes Depth 435mm internal. top of bath 620mm outside width 750mm and length 1700mm. Contact to view lovely shape curved at top end but totally unsuitable for size of.