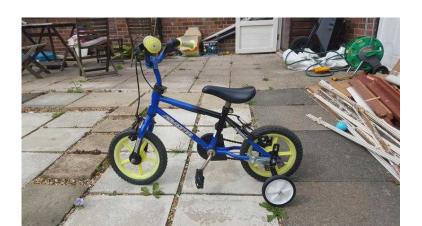

## **Childrens first size bike (15 GBP)**

Location **East of England, Essex** https://www.freeadsz.co.uk/x-173344-z

Children's first size bike. Suitable for age 3+. with

|     | Childrens first size bike                 |
|-----|-------------------------------------------|
|     | Childrens first size bike                 |
|     | https://www.freeadsz.co.uk/x-1733<br>44-z |
|     | Childrens first size bike                 |
|     | https://www.freeadsz.co.uk/x-1733<br>44-z |
|     | Childrens first size bike                 |
|     | https://www.freeadsz.co.uk/x-1733<br>44-z |
|     | Childrens first size bike                 |
|     | https://www.freeadsz.co.uk/x-1733<br>44-z |
| 迴   | Childrens first size bike                 |
| *** | https://www.freeadsz.co.uk/x-1733<br>44-z |
|     | Childrens first size bike                 |
|     | https://www.freeadsz.co.uk/x-1733<br>44-z |
|     | Childrens first size bike                 |
|     | https://www.freeadsz.co.uk/x-1733<br>44-z |
|     | Childrens first size bike                 |
|     | https://www.freeadsz.co.uk/x-1733<br>44-z |
|     | Childrens first size bike                 |
|     | https://www.freeadsz.co.uk/x-1733<br>44-z |