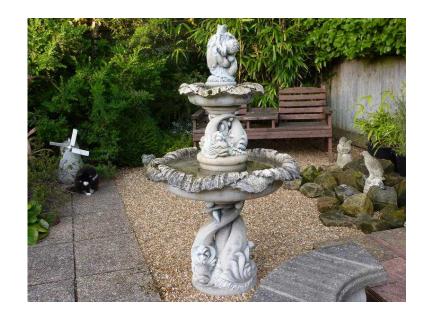

## **STONE FOUNTAIN (325 GBP)**

Location **South East, East Sussex** https://www.freeadsz.co.uk/x-173389-z

LARGE STUNNING GOTHIC DOLPHIN 2 TIER GARDEN WATER FOUNTAIN. BEAUTIFUL CAST STONE. NICELY WEATHERED. MADE IN AMERICA BY RENOWNED HENRI STUDIOS. CONSISTS OF 5 PIECES EACH INDIVIDUALLY SERIAL NUMBERED. COMPLETE WITH GERMAN EHEIM PUMP IN PERFECT WORKING ORDER. THIS IS A BEAUTIFUL FOUNTAIN STANDING 62" TALL THAT WILL ENHANCE ANY GARDEN. IN VGC. RETAILING AT APPROX £900. OFFERED FOR SALE AT AN ABSOLUTE BARGAIN PRICE OF &pound