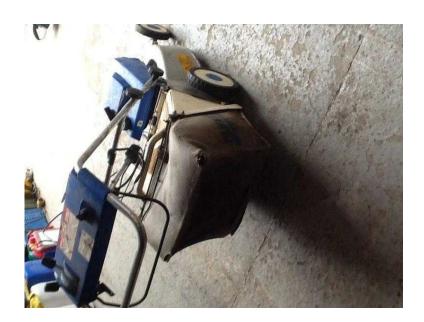

## Yamaha self propelled 21inch cut heavy duy alloy deck mower around 1000 new (new

South East, East Sussex Location https://www.freeadsz.co.uk/x-173399-z

Yamaha heavy duty self propelled 2 speed 21inch cut mower, around £1000 when new, built to last, excellent starter and runner, alloy deck, large engine. cosmeticly could do with a respray if looks bother you, you would pay more for a small cut mountfield. located newick bn8 4nt not