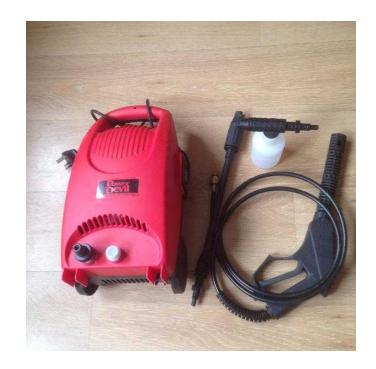

## pressure washer (20 GBP)

Location **South East, East Sussex** https://www.freeadsz.co.uk/x-173403-z

power devil pressure washer still in box with full instructions. Used once HEATHFIELD

|     | pressure                          | washer    |
|-----|-----------------------------------|-----------|
|     | https://www.freeadsz.co.i         | ık/x-1734 |
|     | pressure                          | washer    |
|     | https://www.freeadsz.co.u03-z     | ık/x-1734 |
|     | pressure                          | washer    |
|     | https://www.freeadsz.co.u03-z     | ık/x-1734 |
|     | pressure                          | washer    |
|     | https://www.freeadsz.co.u         | ık/x-1734 |
|     | pressure                          | washer    |
|     | https://www.freeadsz.co.u03-z     | ık/x-1734 |
| ない。 | pressure                          | washer    |
|     | https://www.freeadsz.co.u         | ık/x-1734 |
|     | pressure                          | washer    |
|     | https://www.freeadsz.co.i<br>03-z | ık/x-1734 |
|     | pressure                          | washer    |
|     | https://www.freeadsz.co.i         | ık/x-1734 |
|     | pressure                          | washer    |
|     | https://www.freeadsz.co.u03-z     | ık/x-1734 |
|     | pressure                          | washer    |
|     | https://www.freeadsz.co.i         | ık/x-1734 |