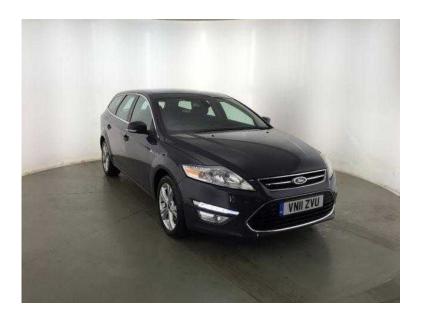

## Ford Mondeo 2011 (6,395 GBP)

East Midlands, Northamptonshire https://www.freeadsz.co.uk/x-173517-z

Metallic Grey, FULL AA WARRANTY, 1 owner, Next MOT due 05/07/2016, Good bodywork, Interior Good Condition, 5 seats, Full Service History, Very Well Maintained, Original Owners Manuals, Economical, 53 MPG, Great Performance, 140 BHP, 12 Months Road Tax Only 130 Pounds, Great Specification, 17" Alloy Wheels, Key-Less Go, Push Button Engine Start/ Stop, Digital Dual Zone Climate Control, Air Conditioning, Cruise Control, Auto Lights, Auto Tinting Rear View Mirror, Sony Cd/ Dab Stereo System, Auxiliary Input, Usb Input, Bluetooth, Voice Control, Electric Front and Rear Windows, Electric Power Fold Door Mirrors, Ford Alarm/ Immobiliser, Isofix Anchor Points, 6 Speed Manual Gearbox, Comfort/ Normal/ Sport Vehicle Dynamic Modes, Good Condition, Competitive Finance Options Available See Representative Examples On Our Website, Bargain, No Offers. £6,395 p/x welcome Air Conditioning, Cruise Control,