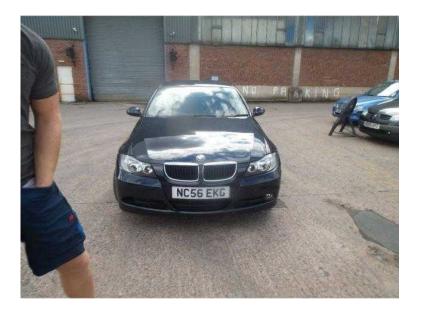

## BMW 3 Series 2006 (4,195 GBP)

Location Yorkshire and the Humber, North Yorkshire https://www.freeadsz.co.uk/x-173519-z

++ 12 MONTHS MOT ON PURCHASE ++ ALLOY WHEELS ++ NICE EXAMPLE ++, Air-Conditioning, Alarm, Computer (Driver Information System), Electric Windows (Front/Rear), In Car Entertainment (Radio/CD). 5 seats, BLUE, LOOKS AND DRIVES WELL FOR AGE, PREVIOUSLY BEEN CAT C ACCIDENT DAMAGE REPAIRED, MUST BE SEEN AND DRIVEN, PRICED TO SELL... Open 7 days a week, Monday-Friday 9 til 6, Saturday 9 til 5 and Sunday 10.30 til 4, £4,195 p/x considered