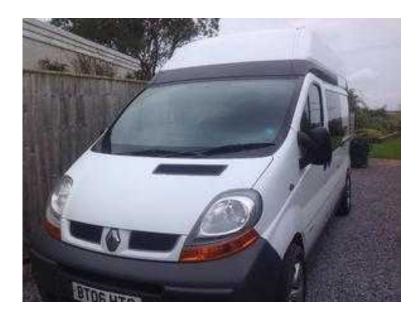

## Renault Trafic 2004 (16,995 GBP)

Location South West, Devon https://www.freeadsz.co.uk/x-173525-z

This Renault St Tropez is powered by a 2.0 petrol engine with six speed manual transmission. The interior layout consists of both passenger and driver swivel front seats, kitchen with built in appliances and a pop up roof.

This motorhome comes complete with six months free warranty and no need for an MOT until March 2016. For more information please contact us on 01803 522098. Stereo, 2 Berth, Rear Belts, Swivel Front Seats, Hob, Porta Potti, Power