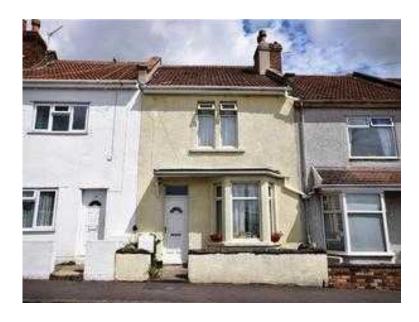

## 2 bedroom house in St George (174,995 GBP)

https://www.freeadsz.co.uk/x-1735 71-z Location South West, Avon https://www.freeadsz.co.uk/x-173571-z

2 Bedroom Semi-Detached House To Let: This lovely home has been tastefully and neutrally decorated throughout and is a ideal first time buy or investment. This property has plenty to offer, including two bedrooms, a recently modernised kitchen and bathroom, low maintenance rear garden and a garage! The pleasant cul-de-sac is located just off of Whiteway Road in St George, offering good proximity to local schools and bus routes into the city centre. Whilst being offered with no onward chain, this lovely home will sure create early interest so give us a call to book your viewing! Access Via uPVC double glazed door leading into, Entrance hall, Doors to all ground floor rooms. Storage cupboard homing gas meter and fuse box. Secondary storage cupboard with shelving. Radiator. Alarm panel. Coving. Laminate flooring. Door to, Kitchen, uPVC double glazed window to front aspect. Modern range of 'gloss' wall and base units with marble effect roll edge work surfaces over. Stainless steel sink and mixer tap. Fitted electric oven with halogen electric hob and electric extractor fan over. Space and plumbing for washing machine. Splash back tiles. Wall mounted gas combination boiler. Laminate flooring. Power points. Lounge/diner, uPVC double glazed sliding doors to rear aspect. Stairs to first floor. Radiator x 2. Coving. Television, phone and power points. FIRST FLOOR: Landing uPVC double glazed window to front aspect. Doors to all first floor rooms. Fitted cupboard homing shelving. Loft access. Door to, Master bedroom uPVC double glazed window to front. Fitted cupboards. Radiator. Coving. Dado rail. Power points. Bedroom 2 uPVC double glazed window to front aspect. Radiator. Coving. Power points. Bathroom, uPVC obscure double glazed window to front aspect. Modern white suite comprising; Panelled bath with mains shower over. Fitted glass shower screen. Low level W.C. Vanity basin unit with sink over and mixer tap above. Mirrored storage unit. Ladder effect heated towel rail. Fully tiled. Down lights. Extractor fan. Garage, Garage with