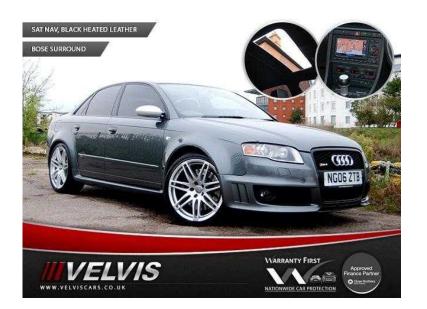

## Audi RS4 2006 (20,991 GBP)

Location East of England, Suffolk https://www.freeadsz.co.uk/x-173629-z

£4000 deposit - £350pcm. Talk to one of the team about our unbeatable FINANCE rates. LOW CREDIT SCORE SPECIALISTS. Documented Service History, Upgrades - Satellite Navigation, Bose Surround Sound, Sports Button Feature, Electric Heated Seats, Sunroof, TV Function, 12 months MOT, Full service history, Black Full leather interior, Four wheel-drive, Standard Features - Climate Control, Cruise Control, Parking Aid (Front/Rear), Seats Heated (Driver/Passenger), Alarm, Alloy Wheels (19in), Computer (Driver Information System), Electric Windows (Front/Rear), In Car Entertainment (Radio/CD), Upholstery Leather. 5 seats, Grey, If you would like more details about this vehicle please contact James or Andrew, Viewings best by appointment

Air Conditioning, Full Leather, Sunroof, DVD Player, Comms Pack, Dual Climate Zones, Colour SatNav, Bose, Push Button

|                          |       |                          |       |                          |       | 572X                     |       |                          |       |                          |       |                          |       |                          |       |                          |       |                          |       |
|--------------------------|-------|--------------------------|-------|--------------------------|-------|--------------------------|-------|--------------------------|-------|--------------------------|-------|--------------------------|-------|--------------------------|-------|--------------------------|-------|--------------------------|-------|
| https://www.free<br>29-z | Audi  |
| adsz.co.uk/x-1           | RS4 2 |
| 736                      | 2006  | 736                      | 2006  | 736                      | 2006  | 736                      | 2006  | 736                      | 2006  | 736                      | 2006  | 736                      | 2006  | 736                      | 2006  | 736                      | 2006  | 736                      | 2006  |