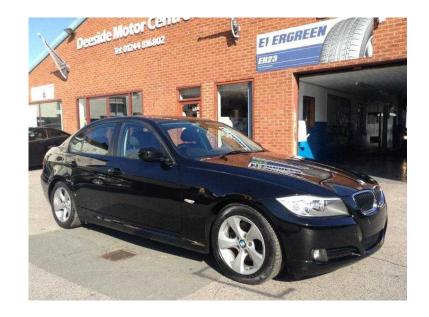

## **BMW 3 Series 2010 (10,495 GBP)**

Location North, South Wirral https://www.freeadsz.co.uk/x-173663-z

Really well cared for BMW 320D, just £20 a year road tax, comes complete with:- 16" alloys, fully stamped service history, 12-months MOT, our comprehensive PDI inspection service and a Safe&Sound warranty is available to provide up to 3 years cover.