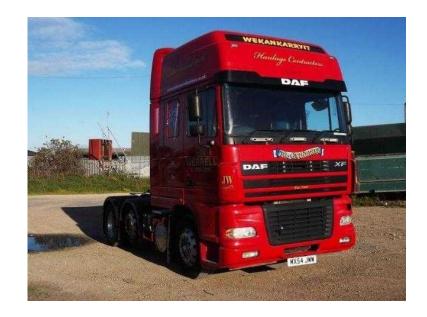

## **DAF 95 2004**

East of England, Essex Location https://www.freeadsz.co.uk/x-173685-z

16 Speed ZF Manual Gearbox Sliding 5th Wheel Alloy Wheels Double Bunk Fridge Air Con Electric Windows Electric Heated Adjustable Mirrors 6x2 Mid-Lift CD Player Sun Roof, MOTed In Good Condition. Stock Number: MX54 JWW, Year: 08/11,