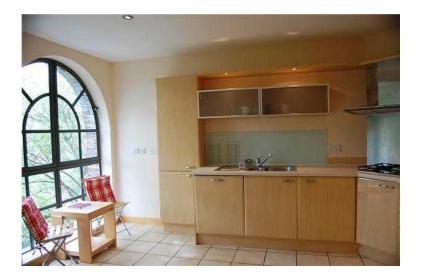

## 2 bedroom flat in Bath (1,550 GBP)

Location South West, Avon https://www.freeadsz.co.uk/x-173698-z

2 Bedroom, Flat To Let: Located in the historic Tramshed conversion in Beehive Yard, central Bath, contemporary second floor apartment in a secure block with lifts and concierge service and a parking space. The apartment offers one double bedroom with en-suite and one single bedroom with built in storage, family bathroom, reception room with dining area and original arched windows overlooking the river, fitted kitchen. To suit a professional couple or single. Available.