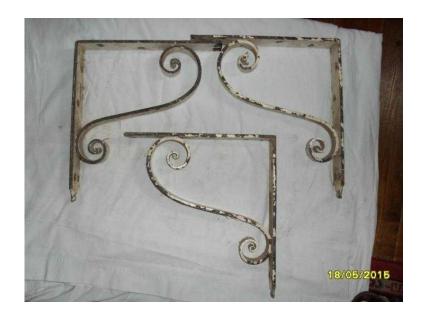

## **Antique Heavy Duty Victorian Wall Brackets(3) (30 GBP)**

Location East of England, Cambridgeshire https://www.freeadsz.co.uk/x-173829-z

Three heavy duty wrought iron wall brackets formed out of 1/4in thick x 2in wide steel bar. 13.5in high x 11.5in deep Believed to have supported Butler sinks in a Victorian