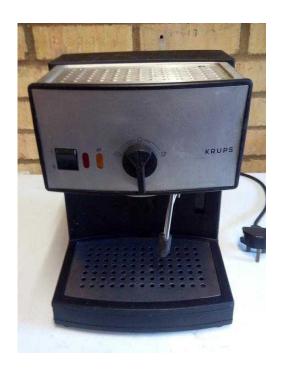

## Krups 885 Espresso Novo 3000 ProCrema Espresso Coffee Maker (40 GBP)

East of England, Cambridgeshire Location https://www.freeadsz.co.uk/x-173851-z

Household espresso maker - Get cafi-quality espresso or cappuccino every time

Unique filter that easily ejects grounds.

Adjusts to one or two cups.

37oz capacity.

Automatic 3-position select eliminates need for filter sieves.

Safely ejects espresso grounds with one touch.

Thermos lock heating system. "Perfect Froth" thermostat and ready light indicator.

Removable water chamber, warming tray and drip tray for easy cleaning.

PDF instruction.

| σ | <b>=</b> | ဂ မ |  |
|---|----------|-----|--|

| Coffee | 3000  | Krups |  |
|--------|-------|-------|--|
|        | ProCr | 885   |  |
|        | ema   | Espre |  |