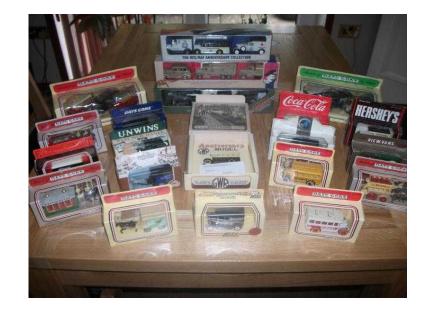

## for sale (600 GBP)

Location **South East, Berkshire** https://www.freeadsz.co.uk/x-173864-z

LARGE COLLECTION OF LLEDO MINIATURE VEHICLES.DATING FROM 1980,S.SINGLES,PROMOS,BOX SETS,SPECIAL EDITIONS.ALL IN ORIGINAL BOXES,SOME WITH FIGURES.MINT CONDITION,LIST AVAILABLE ON REQUEST.PRIVATE COLLECTOR.SELL AS COMPLETE COLLECTION OR AM WILLING TO SPLIT.NO TRADERS.