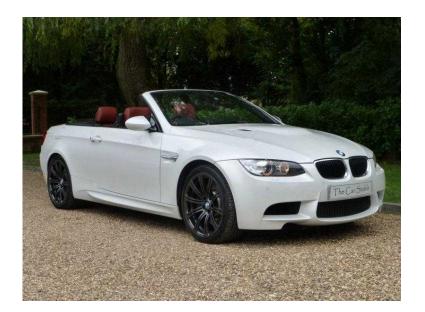

## BMW M3 2012 (300 GBP)

Location South East, Surrey https://www.freeadsz.co.uk/x-173889-z

Mineral White, Heated Novillo Fox Red Leather with Black carbon-structure leather trim, Comfort access, 19" Double spoke alloys, Pro Media Package, DAB, Hard Drive Music storage, Full Main dealer history. All usual dealer facilities, Finance arranged, 3 months Warranty, Part Exchange welcome, Credit (fees apply) & Debit cards accepted, All cars are HPI checked and certified clear, viewing by appointment (as not all cars are stored on site), including evenings. Goto www.carstable.co.uk for more pictures. Climate Control, Cruise Control, Heated Seats, Parking Sensors, Memory Seats, Adjustable Steering Column, Powered Folding Mirrors, Multi-function Steering Wheel, Auto Lighting, Rain-Sensing Wipers, Dual Climate Zones, Auto-dip Rearview, Colour SatNav, Steering Wheel Audio Controls, Bluetooth, Harman Kardon, 2 Keys,