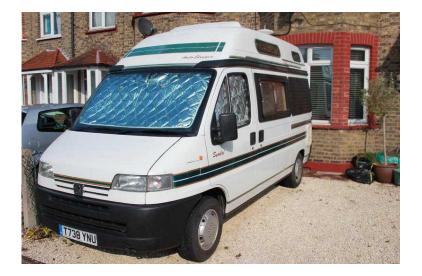

## **Autosleeper Symbol (9,950 GBP)**

Location

## South East, Buckinghamshire

https://www.freeadsz.co.uk/x-173905-z

Peugeot Auto sleeper Symbol 1999 2.0L Petrol Manual

2 Berth

Length 5.23 m

Height 2.73 m

Very clean inside and out

MOT till 29 April 2016