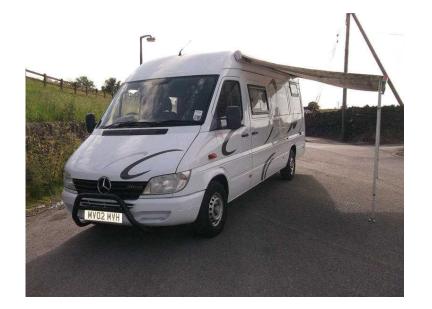

## MERCEDEDES SPRINTER 313 CDI motorhome campervan racevan garage (50 GBP)

Location **South East, Buckinghamshire** https://www.freeadsz.co.uk/x-173910-z

Mercedes sprinter 313cdi race motorhome camper van Mercedes sprinter 313 cdi race motorhome campervan 02 2002 model 210000miles fully spec'd motorcross or road race motorhome 3/4 berth. rear chequer plate garage with rear wash room with cassette toilet and shower we've had 2x 250cc motocross bikes in the back but its a squeeze and I have had a Gsxr 1000 plus gear also in the back, cassette toilet is removed via the garage and the gas bottle storage is boxed in there to, in the living area it comprises of hot and cold water, cascade water heater, full oven and grill, 4 burner hob, 3way fridge, sink, fresh water tank, twin leisure battery's, Tv dvd player status aerial, pull out double bed plus single memory foam bed above garage fit two children at ease double glazed seitz opening or sliding windows brand new seitz aerodynamic skylight, all windows and skylight fitting with cassette fly screenor blackout blinds, 240v hook up with all leads, fiamma f45i awning with full safari room and skirts, new front bull bar, excellent paint with rs style graphics, this our motorhome which we have owned since late 2009 and registered to us since jan 2010, we have raced most weekends up until the back end of 2014 until my son retired racing, come back is not coming so very reluctant sale been a fantastic motorhome for both motorsport and holidays Please leave me your phone or email and i will contact.