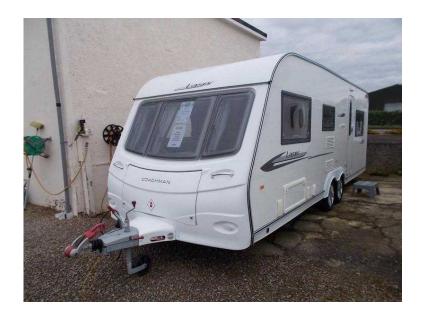

## **Coachman Laser 2010 (13,995 GBP)**

Location **Scotland, Dunbartonshire** https://www.freeadsz.co.uk/x-174014-z

Just in stock...2010 Coachman Laser 655/6 Touring Caravan. High specification 6-berth tourer with front and rear dinettes, the latter incorporating build up bunks for the 5th and 6th berths. Side washroom and kitchen in the centre of the caravan - ideal for families. This caravan benefits from standard features such as ALKO ATC trailer control, Omni-vent extractor and a DVD player and also has extras such as dual ALKO Secure Wheel Locks, an ALKO jack and an ALKO Safe for extra security. Please contact our sales team for more information or to arrange a viewing.