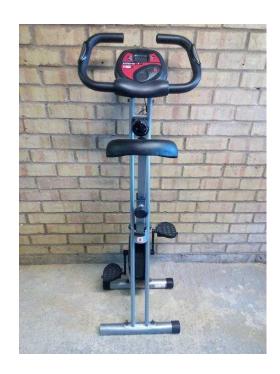

## **Ultrafit F-Bike Home Trainer with Hand Pulse Sensor (50 GBP)**

Location East of England, Cambridgeshire https://www.freeadsz.co.uk/x-174146-z

User weight up to: 220 lbs (100 kg)

Folding Bike Home Trainer with 8 two-way ball bearings, quick & easy to set up The cardiovascular system gets a boost - muscle building with the help of 8 resistance levels LCD display with computer function: time / scan / calories / speed / distance /