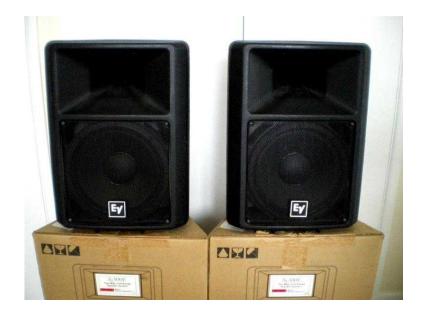

## Electro-Voice (EV) Sx300E Full Range Speakers (Pair) (325 GBP)

Location East of England, Norfolk https://www.freeadsz.co.uk/x-174170-z

Reluctantly selling my pair of EV Sx300 speakers to reclaim a bit of space in the house. Used on the road for a couple of years but still sound excellent and are in good aesthetic condition. Perfect full range speakers for small to medium size venues, solo vocalists, duos etc. Lightweight and compact for travelling. Come with original protective box packaging, manuals, stands and 10m speakon leads if required. Buyer to collect. Cash on collection only please. FEATURES/SPECS FROM USER MANUAL: Compact, portable sound reinforcement Designed for use alone or in arrays Cast-frame DL12BFH woofer Speaker Type Full-range, Mid-High, Two-Way Frequency Response (-10 dB) 50 - 20000 Hz 1.25-inch DH3/2010A titanium HF compression driver 65 ° x 65 ° Constant-directivity Varipathâ,¢ horn Ring-Mode Decoupling (RMDâ,¢) for increased intelligibility Power handling: 300W continuous, 1200W peak Dual Neutrik Speakon (R) high-current connectors Trapezoidal black polypropylene enclosure Rubber feet and mating sockets for stacking Integral handles, pole mount Height: 586 mm (23.07") Width: 429 mm (16.89") Depth: 312 mm (12.28") Weight (per speaker): 14.5 kg (31.97 lbs) Buyer to collect. Cash on collection only.