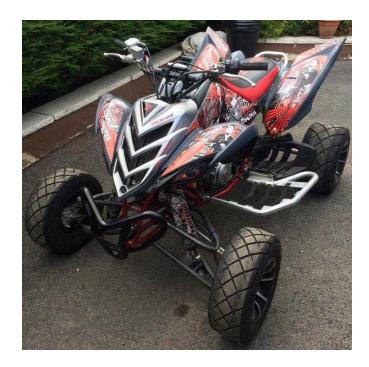

## Yamaha 2007 Raptor 700 (5,500 GBP)

Location Wales, Carmarthenshire

https://www.freeadsz.co.uk/x-174403-z

Here is my 700 Yamaha Raptor 2007.

Spec is as follows.

- +2 Lonestar Axle
- +2 Lonestar A-Arms

Full GYTR Factory exhaust system

Power commander iii electronic fuel injection system

GYTR Front and after market grad bars

Full road and off road wheel package

Custom graphic kit with custom seat

Nerf bars

New clutch fitted with last full service

New DID chain and sprockets

Full road legal kit with LED indicators and speedo

New thumb throttle fitted as twist grip removed

New tyres front and rear

Happy to put a full MOT to complete a deal. This raptor is fully kitted... Every extra you would want.

It's fast..... No toy... A really performance quad that will leave most behind it.

I have the log book which is full PLG in my name.

All engine and frame numbers tally with the.