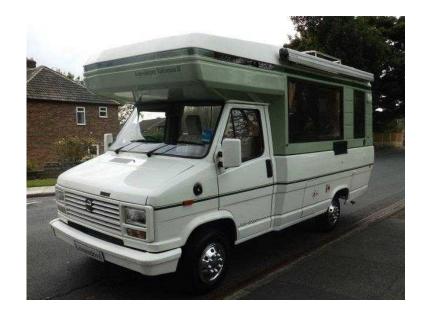

## **Talbot Express 1988 (8,995 GBP)**

Location Yorkshire and the Humber, South Yorkshire https://www.freeadsz.co.uk/x-174418-z

F'reg Talbot Express \*\*Autosleeper Talisman\*\* 4 Berth, Good Condition For Its Year, New Upholstery And Curtains, Colour Coded Bumpers, Rear Kitchen Comprises Of:- 2 Ring Gas Hob/ Grill/ Oven, Stainless Steel Sink/ Drainer, Electrolux 3 Way Fridge/ Ice Box, Various Storage Cupboards, Roof Vent. Rear Corner Bathroom Consists Of:- Cassette Toilet, Fold Down Sink, Shower, Vanity Unit, Roof Vent. To The Front Is:- Newly Upholstered Twin Seating Area Which Turns Into Double Bed, 2 x Pull Out Dining Table, Overhead Storage Cupboards, Both Front Swivel Seats, Above Drivers Cab Is Pull Out Double Bed, Roof Vent. Carver Heater, Vaillant Water Heater, Zig Unit, On Board Water Tank, Leisure Battery, 12v/240v Electrics, Double Glazed Windows, Interior Lights, Electric Sockets. Outside Is:- Omnistar Wind Out Awning, Rear Ladders Up To Roof Storage Rack. Must Be Viewed To Appreciate, In Good Condition For Its Year, Finance Available, P/X Welcome, All Major Credit Cards Accepted Including American Express, Tel. 01274 673111, Mob. 07891 804765 We Are Open 7 Days, Mon - Fri 9:30 - 6:00, Sat 10:00 - 3:00, Sun 2:00 - 4