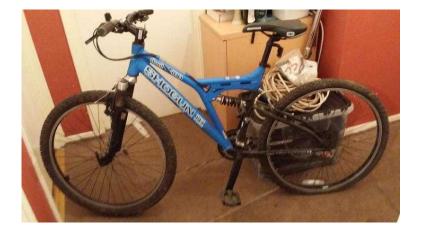

## mens mountain bike 21 gears 18inch frame with 26in wheels (55 GBP)

Location **South East, Buckinghamshire** https://www.freeadsz.co.uk/x-174455-z

mens mountain bike 21 gears 18inch frame with 26in wheels. in very good condition, all gears and brakes work, 2 good