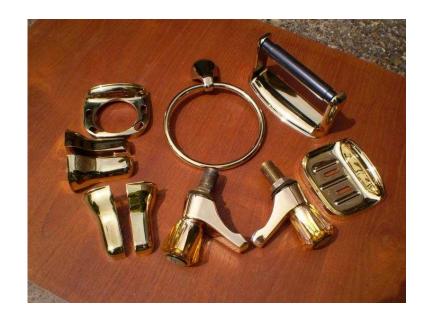

## **Gold Bathroom Taps and fittings (30 GBP)**

Location South East, Middlesex https://www.freeadsz.co.uk/x-174461-z

Bathroom Bling! Ten piece gold effect bathroom set, new and unused. Consists of a pair of taps, soap dish, toothbrush mug holder, toilet roll holder, towel ring and two pairs of towel rail brackets. Manufactured by Valba (Made in).