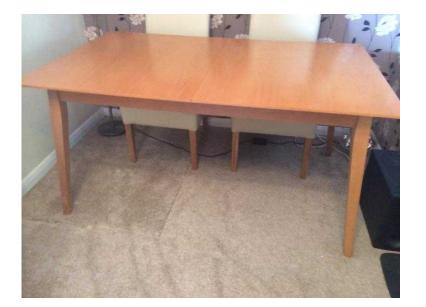

## **Beech dining table (60 GBP)**

Location **South East, Middlesex** https://www.freeadsz.co.uk/x-174466-z

Beech dining table from Furniture village ,extending leaf,can seat up to 8 people when extended. Width 900mm x Length 1.5m (not extended) 1.9m extended. Height 730mm;.