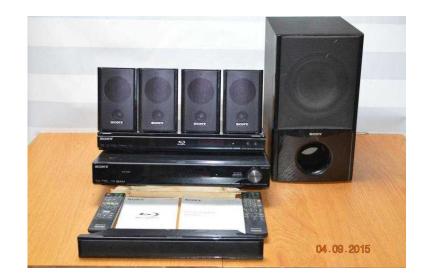

## **Sony Home Theatre System (75 GBP)**

Location East of England, Hertfordshire https://www.freeadsz.co.uk/x-174515-z

Home Theatre System and Blue Ray Player by Sony. Five Speakers and Sub Woofer, AM/FM receiver full instruction and remote controls. Can connect to TV and Satellite Systems for Full Surround Sound Experience. Digital Audio Output