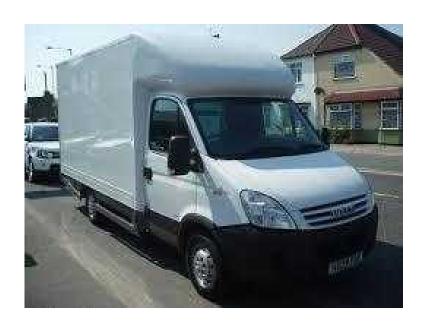

## Man and van hireremovals..Penworthan, Hutton, Longton, Lostock hall etc

North, Lancashire Location https://www.freeadsz.co.uk/x-174550-z

PAUL 07563403731 7 DAYS - 9AM to 8PM \* SEND ME COLLECTION/DELIVERY POSTCODES( OR TOWNS ) + LIST OF ITEMS TO BE MOVED \* 1 OR 2 MEN \* CRB CERT ( ASK FOR COPY IF NEEDED ) \* SINGLE ITEMS(SOFAS ETC)/3 OR 4 ITEMS / SMALL REMOVALS /STUDENT MOVES \* FULL RECEIPTS GIVEN FOR EVERY COLLECTION/DELIVERY \* LOAD SPACE (INSIDE) 4.5M LONG X 1.5M WIDE X 1.8M HIGH \* LOCAL ( LANCS AREAS ETC ) LONG DISTANCE ( LONDON OR GLASGOW ) ETC \* FRIENDLY, HONEST AND RELIABLE \* COLLECTING/DELIVERING FURNITURE FOR OVER 20 YEARS \* FULLY INSURED \* TOOLS ON THE VAN (IN CASE DOORS NEED TO BE TAKEN OFF) ETC \*\* ANY QUESTIONS ? PLEASE GET IN TOUCH \*\* \*\*\* SORRY NO **RUBBISH/WASTE\*\*\*** 