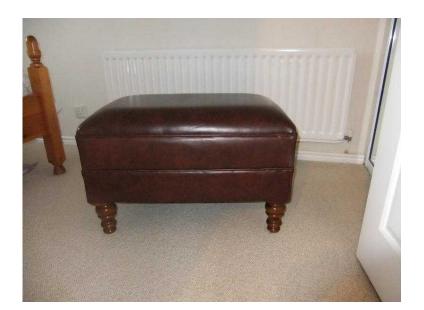

## **Real Leather Pouffe (250 GBP)**

Location Yorkshire and the Humber, Cleveland https://www.freeadsz.co.uk/x-174588-z

Beautiful brown real leather hand made pouffe. Very solid and very strong. Would enhance any lounge or even bedroom. Immaculate condition Length 30" -76cm Width 20" - 51cm Height 18" - 46cm ;