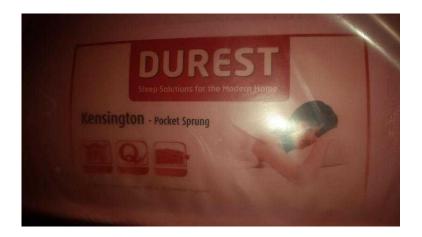

## **Cool Blue Memory Foam Mattress Pocket Sprung 5ft King.Brand new (100 GBP)**

South West, Somerset Location

https://www.freeadsz.co.uk/x-174780-z

New: A brand-new, unused, unopened and undamaged item in original retail packaging

standard uk size 5ft

High density memory foam

Hypo-Allergenic

Contours to your body's natural shape

Full head to toe anatomical support

Relieves pressure points across the body

Promotes good blood circulation

Suitable for any type of standard size bed base

Fully compliant with all UK fire regulations

25cm thick overall

Cool blue memory foam

13.5 gauge bonnell spring

wired edge for extra support

Degree of Hardness: 2 = medium

Firmness: Medium

Mattress Type: spring and memory foam

Mattress Cool

C00

https://www.freeadsz.co.uk/x-1747 80-z