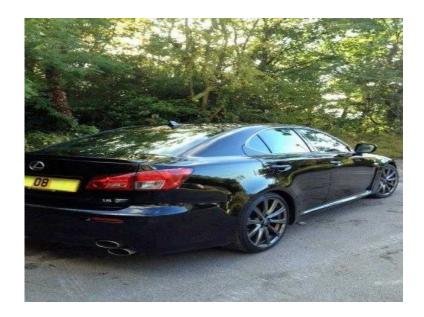

## 2008 LEXUS IS F AUTO BLACK (60 GBP)

Location South West, Cornwall https://www.freeadsz.co.uk/x-174793-z

Lexus Isf 5.0 V8. Supplied By Lexus Oxford With Full Lexus Service History, Hpi Clear. This Car Boasts Immaculate Condition Inside And Out. Satellite Navigation, Climate Control, Cruise Control, Parking Aid, Heated Seats, Alarm, Electric Windows, In Car Entertainment, Rain Sensor, Electric Seats, Telephone Equipment, Tyre Pressure Control, Leather, Mark Levinson Surround Sound.