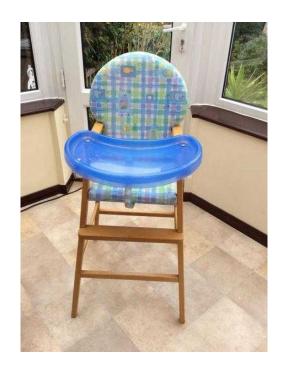

## **Babies High Chair and Lots of Extras (20 GBP)**

Location East Midlands, Northamptonshire https://www.freeadsz.co.uk/x-174974-z

Babies high chair with straps, orange baby bath and potty, changing mat and nappy holder, bouncing chair, pushchair quilt (no pushchair) and small collection of toys. 2 Dummies bibs and cup all in good clean excellent.