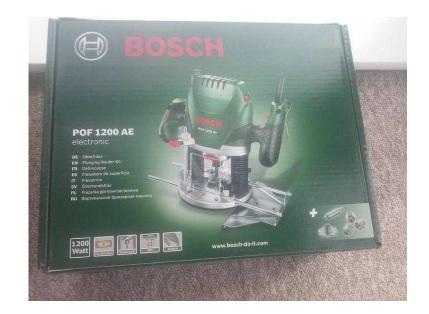

## Bosch 1200W Router (60 GBP)

Location South West, Isle Of Wight https://www.freeadsz.co.uk/x-174994-z

Bosch 1200W Router - POF 1200 AE Green + Bosch 6 Piece Router Bit Set (+£20) for sale New, not

|             | Bosch           | 1200W       | Router  |
|-------------|-----------------|-------------|---------|
|             | https://www.fre | eadsz.co.uk | √x-1749 |
| <b>新教</b> 語 | Bosch           | 1200W       | Router  |
|             | https://www.fre | eadsz.co.uk | √x-1749 |
|             | Bosch           | 1200W       | Router  |
|             | https://www.fre | eadsz.co.uk | √x-1749 |
|             | Bosch           | 1200W       | Router  |
|             | https://www.fre | eadsz.co.uk | √x-1749 |
|             | Bosch           | 1200W       | Router  |
|             | https://www.fre | eadsz.co.uk | √x-1749 |
|             | Bosch           | 1200W       | Router  |
|             | https://www.fre | eadsz.co.uk | √x-1749 |
|             | Bosch           | 1200W       | Router  |
|             | https://www.fre | eadsz.co.uk | √x-1749 |
|             | Bosch           | 1200W       | Router  |
|             | https://www.fre | eadsz.co.uk | √x-1749 |
|             | Bosch           | 1200W       | Router  |
|             | https://www.fre | eadsz.co.uk | √x-1749 |
| 深.          | Bosch           | 1200W       | Router  |
|             | https://www.fre | eadsz.co.uk | √x-1749 |