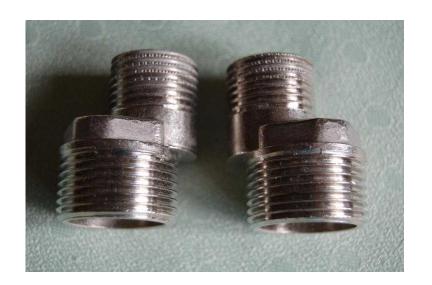

## **CrankedOffset Adaptors x 2, for Exposed Thermostatic Shower Bars (3 GBP)**

South West, Isle Of Wight Location https://www.freeadsz.co.uk/x-174999-z

These are a new pair of chrome brass cranked/offset adaptors, particularly for use in situations where the supply pipes are not spaced exactly at the correct distance apart, allowing adjustment to suit the thermostatic bar connections. Both threads are female, one 1/2" and the other 3/4" BSP, please see photo. Ebay has similar for £4, but I am asking £3. Buyer collects, or could be posted at.