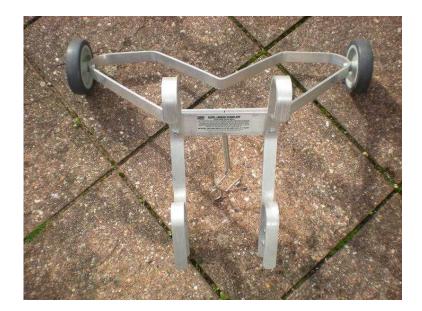

## Ladder Safety Devices LA301 Stand-Off with Wheels (35 GBP)

Location South West, Isle Of Wight https://www.freeadsz.co.uk/x-175005-z

Like new . Conventional Stand-offs can be restricted in their use near corners of buildings, but the LSD Stand-off securely grips the corner with its central vee-notch. The vee-notch also spans down-pipes, allowing for easier positioning of the ladder.

Wheels assist in running the ladder up a wall and when in position, grip the surface of the wall helping to prevent slide slip.

The LSD Stand Off is constructed of light-weight aluminium alloy. The retaining springs are zinc plated for long.