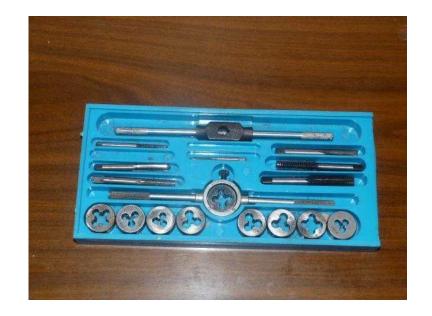

## **Metric Tap amp Die set (1 GBP)**

Location **South West, Isle Of Wight** https://www.freeadsz.co.uk/x-175006-z

Taps:- 3m, 4m, 5m, 6m, 7m, 8m, 9m, 10m, 12m. Dies:- 3m, 5m, 7m, 8m, 9m, 10m, 12m. Please note that the 4 & 6m taps are.