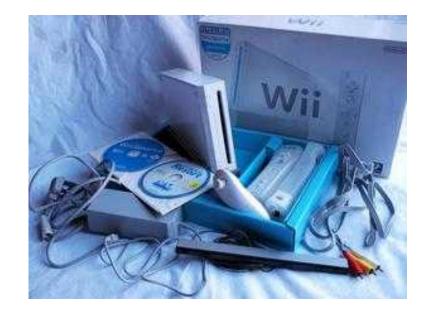

## Nintendo Wii Console (35 GBP)

Location **South East, West Sussex** https://www.freeadsz.co.uk/x-175020-z

Nintendo Wii Console with power leads and motion sensor. 3 remotes with silicone skin. 2 nun-chucks. 2 racing wheels, 2 tennis rackets, 1 golf club and one baseball bat. £35 tel: 01403 210459 or mob.