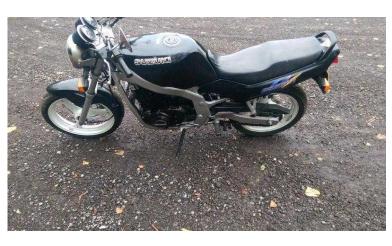

## Suzuki GS 1994 (695 GBP)

Location South https://www.freeadsz.co.uk/x-175041-z

new MOT drives well, cheap runabout bike, handles surprisingly well. 2 owner

South West, Gloucestershire

| https://www.freeac<br>41-z | Suzuki | https://www.freeac<br>41-z | Suzuki | https://www.freeac<br>41-z | Suzuki | https://www.freeac<br>41-z | Suzuki | https://www.freead<br>41-z | Suzuki | https://www.freeac<br>41-z | Suzuki | https://www.freeac<br>41-z | Suzuki | https://www.freead<br>41-z | Suzuki | https://www.freead<br>41-z | Suzuki | https://www.freeac<br>41-z | Suzuki |
|----------------------------|--------|----------------------------|--------|----------------------------|--------|----------------------------|--------|----------------------------|--------|----------------------------|--------|----------------------------|--------|----------------------------|--------|----------------------------|--------|----------------------------|--------|
| lsz.co.uk/x-17             | GS 19  |
| 50                         | 994    | 50                         | 994    | 50                         | 994    | 50                         | 994    | 50                         | 994    | 50                         | 994    | 50                         | 994    | 50                         | 994    | 50                         | 994    | 50                         | 994    |