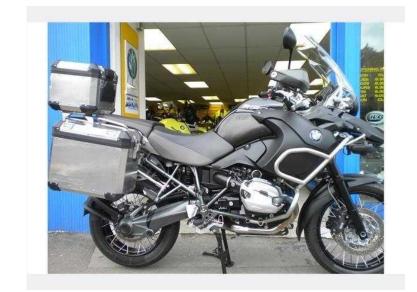

## BMW R1200 2013 (11,450 GBP)

Location **South West, Gloucestershire** https://www.freeadsz.co.uk/x-175043-z

Type: BMW, Model: R1200GS ADVENTURE, Year: 2013, Category: ADVENTURE, Engine: 1200, Colour: BLACK, PriceÃ<sup>-</sup> ¿ ½11450, ONLY 7776 MILES ON THIS TRIPLE BLACK BEAUTY WITH FULL SERVICE HISTORY AND ALL THE BUTTONS AND.