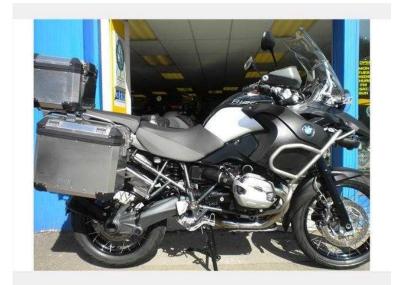

## BMW R1200 2012 (10,895 GBP)

Location **South West, Gloucestershire** https://www.freeadsz.co.uk/x-175052-z

Type: BMW, Model: R1200GS ADVENTURE, Year: 2012, Category: ADVENTURE, Engine: 1200, Colour: BLACK, PriceÃ<sup>-</sup> ¿ ½10895, ANOTHER BRM BEAUTY,THIS ONE OWNER TRIPLE BLACK ADVENTURE HAS COVERED ONLY 15453 MILES AND IS SUPPLIED WITH FULL AND RECENT SERVICE HISTORY,FULL SPECIFICATION INCLUDES ABS,ASC,ESA,OBC,LEDs,HEATED GRIPS,ALARM,FOG LIGHTS,H/L PROTECTOR,FENDER EXTENDER,MUDSLING AND FULL ADVENTURE LUGGAGE.OUTSTANDING