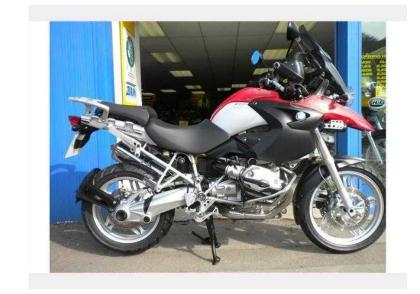

## BMW R1200 2005 (4,695 GBP)

Location **South West, Gloucestershire** https://www.freeadsz.co.uk/x-175053-z

Type: BMW, Model: R1200GS, Year: 2005, Category: ADVENTURE, Engine: 1200, Colour: RED, PriceÃ- ¿ ½4695, TAKE A CLOSE LOOK AT THIS LITTLE BEAUTY! 52820 MILES FULL SERVICE HISTORY, ABS, HEATED GRIPS, ADDITIONAL LIGHTS, ENGINE BARS, CYLINDER GUARDS, FENDER EXTENDER AND ALL FOR ONLY Ã, £4695.