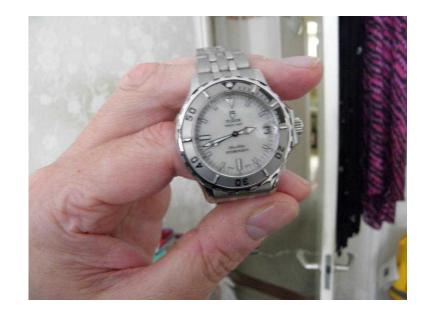

## **Tudor Hydronaut (1,350 GBP)**

同等等同

同学发生同

Location **South East, West Sussex** https://www.freeadsz.co.uk/x-175125-z

real divers wristwatch. Surgical stainless steel 36mm case with screw-down crown, and case back. Matching steel fliplock bracelet. 25 rubies self-winding (automatic) movement. Real mother of pearl dial, and quick-set calendar function. Unmarked sapphire glass, with 'cyclops' window. Super luminova sword hands/dial markers. Unidirectional time-lapse bezel. Waterproof to 200 metres/660ft. Never been looked at, except by Rolex themselves. Complete with original supplied Tudor box, and certificate of authenticity from Rolex UK. RRP now would be about 2400. Last of the real Rolex/Tudor classics from 2001-2005. Exemplary.