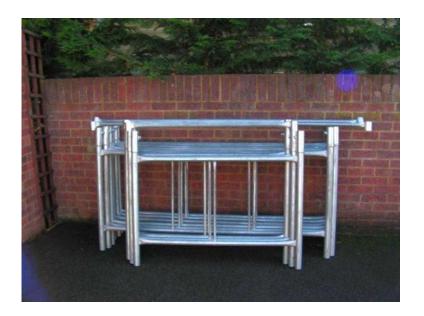

## Scaffold Tower (150 GBP)

Location South East, Kent https://www.freeadsz.co.uk/x-175143-z

galvanised steel inc diagonals/posts/safety rails quality Uk made 6'x4' or 6'x2'6" can deliver, welcome to view/collect