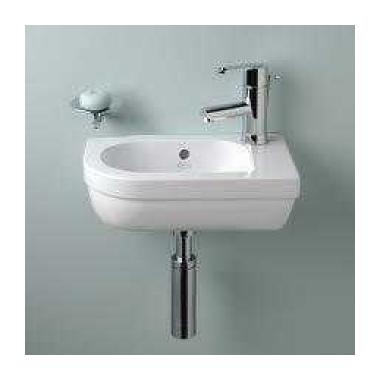

## NEW Jacuzzi Cognito Micro Basin (sink) 41cm (for cloakroom or small bathroom) (55

South East, Kent Location https://www.freeadsz.co.uk/x-175146-z

Bought brand new for our cloakroom but decided to move house before we fitted it. Still in box. The Cognito micro basin is perfect for a cloakroom or smaller bathroom. The design of the basin has the tap ledge on the corner which allows more room to wash your hands. Width 41cm Depth 25cm Height 15.5cm 1 Tap Hole Brassware is NOT included in the price. The pictures of the basin are examples only as it is still in the box, new. WAS £123 inc vat from Jacuzzi Collection only in Wainscott. Cash on