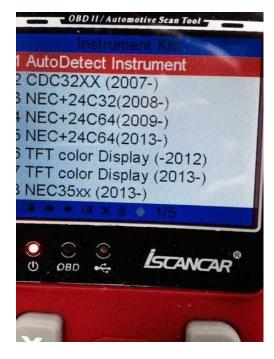

## Genuine X-HORSE ISCANCAR PINREAD, IMMO BYPASS, DASH ALL VW AUDI UPTO

Location North, Northumberland https://www.freeadsz.co.uk/x-175173-z

The Genuine X-Horse Iscancar = SuperVAG K+CAN Plus V3 This is the Ultimate Mileage Corrector and Pin Code Reader, Immobilizer bypass [turn off] tool. Works on upto present day PHOTOS ABOVE ARE ONES YOU CAN DO and is updatable from X-Horse website. Yes can turn off Immobilizer with this and do away with expensive chipped keys. THO This can code them anyway including Kessy Keys. Iv done miles on 2012 AUDI A1, 2012 TIGUAN, 2009 GOLF, ALL Diagnostically with mine unbelievably quick this is the best tool iv ever used and for the cheap price is a must have. I go nowhere without mine. [THO DO ALSO TAKE V2 BLUE ASWELL both do jobs a different way] Mind this tool can also REPAIR 2004-2008 A4 RB8 DEF PROBLEM then start the car again without any parts needed. "Absolutely BRILLIANT" If i must say myself. PLEASE NOTE DO NOT BUY THE CLONED CHEAPER SNIDE NON X-HORSE VERSION OF THIS TOOL SOLD BY OTHER SELLERS IT DON'T WORK AND CAUSES SERIOUS DASH & ECU PROBLEMS BE WARNED!! Diagnostic do just about anything on all of VW, Audi, Seat, and Skoda vehicles. Including Electric Park Brake. Newcastle diagnostics supply you the best 2015 super vag code scanner. ISCANCAR VAG KM IMMO is a handheld scanner for all VW Audi with protocol KWP1281 (K-line), KWP2000 (K-line) and KWP6000 (CAN). IScancar OBDII EOBD Cars Trouble Codes Scanner also supports maintain dashboard mileage, read immobilizer code and match key. Super K 3 for VAG Mieage correction IMMO OBD2 Code Scanner Buy it for 3 reasons: 1. Language: English 2. IScancar OBDII EOBD Cars Trouble Codes Scanner is the best tool for VW. And it does not need to remove diagnostic socket, no need connect with PC. 3. Update via internet for free, no need to send back to the factory to update. Read out control unit information Read fault codes Clear fault codes Actuator test Scan live data Basic settings Coding control unit Match and adjust Login and authorization Mileage