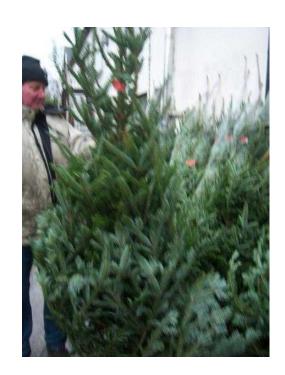

## CHRISTMAS TREES FOR SALE BUY REAL CHRISTMAS TREES BELFAST NORTHERN

Northern Ireland, County Down Location https://www.freeadsz.co.uk/x-175228-z

TEMPLE GARDEN AND FARM SHOP We are well stocked with Beautiful REAL CHRISTMAS TREES you can buy NOBLE FIR, NORDMAN FIR, LODGE POLE PINE, FRAZOR FIR, all trees are priced on size and shape Trees from £28 to £48 We have a CHRISTMAS TREE for YOU, Trees can be seen under FLOOD Lights You choose the tree out of net then we net it and place it in your car, The shop has large Christmas Tree Stands at £24.95,(£2 off with tree) WE sell Beautiful HAND MADE WREATHS Shop easy to find at TEMPLE CROSSROADS LISBURN to SAINTFIELD and CARRYDUFF to