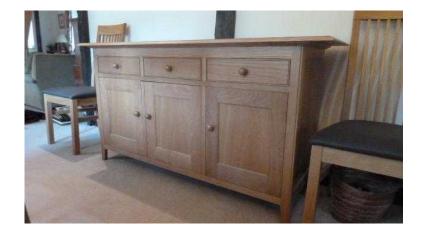

## MampS Oak Sideboard (200 GBP)

Location South West, Gloucestershire https://www.freeadsz.co.uk/x-175241-z

Marks & Spencer 'Lichfield' sideboard in solid light oak. This 3 door/drawer sideboard is 1600 x 500mm and 820mm high. In excellent condition. Offers.